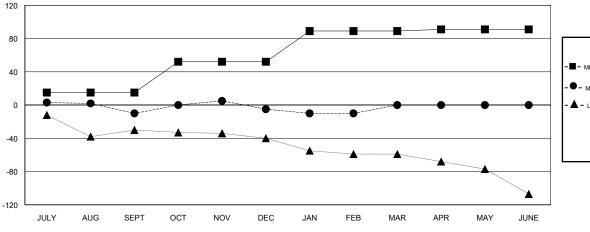

## GOALS AND ACTUAL MEMBERS CUMULATIVE

| -■- MEMBER GROWTH NET GOAL        |  |
|-----------------------------------|--|
| - ● - MEMBER GROWTH ACTUAL        |  |
| - ▲ - LAST YEAR MEMBERSHIP ACTUAL |  |
|                                   |  |
|                                   |  |
|                                   |  |