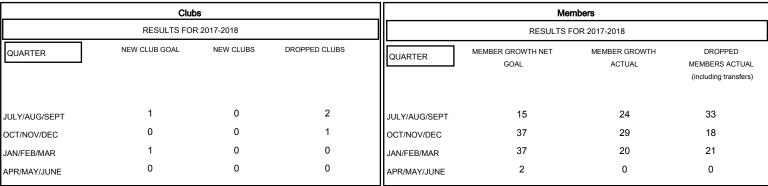

## MONTHLY MEMBERSHIP PROGRESS REPORT

District 43 E

Results as of: 02/28/2018

## GMT: STEVE ANTON LOCATION KENTUCKY GMT CA



## GOALS AND ACTUAL NEW CLUBS CUMULATIVE



## GOALS AND ACTUAL MEMBERS CUMULATIVE



| -■- MEMBER GROWTH NET GOAL        |  |
|-----------------------------------|--|
| - ● - MEMBER GROWTH ACTUAL        |  |
| - ▲ - LAST YEAR MEMBERSHIP ACTUAL |  |
|                                   |  |
|                                   |  |
|                                   |  |

| DROPPED CLUBS: 3 |    |
|------------------|----|
| DROPPED MEMBERS  |    |
| DECEASED         | 7  |
| CLUB CANCELLED   | 0  |
| OTHER            | 65 |
| TOTAL            | 72 |

| 18 CLUBS OF 35 ADDED 1 OR MORE |  |
|--------------------------------|--|
| NEW MEMBERS                    |  |
|                                |  |
|                                |  |
|                                |  |

| MALE